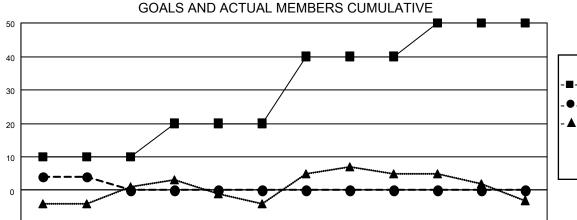

## District 14 K

Results as of: 8/31/2023

| Clubs                 |               |           |               | Members               |                       |                         |                                                    |
|-----------------------|---------------|-----------|---------------|-----------------------|-----------------------|-------------------------|----------------------------------------------------|
| RESULTS FOR 2023-2024 |               |           |               | RESULTS FOR 2023-2024 |                       |                         |                                                    |
| QUARTER               | NEW CLUB GOAL | NEW CLUBS | DROPPED CLUBS | QUARTER MEMB          | ER GROWTH NET<br>GOAL | MEMBER GROWTH<br>ACTUAL | DROPPED<br>MEMBERS ACTUAL<br>(including transfers) |
| JULY/AUG/SEPT         | 0             | 0         | 0             | JULY/AUG/SEPT         | 10                    | 9                       | 5                                                  |
| OCT/NOV/DEC           | 0             | 0         | 0             | OCT/NOV/DEC           | 10                    | 0                       | 0                                                  |
| JAN/FEB/MAR           | 0             | 0         | 0             | JAN/FEB/MAR           | 20                    | 0                       | 0                                                  |
| APR/MAY/JUNE          | 2             | 0         | 0             | APR/MAY/JUNE          | 10                    | 0                       | 0                                                  |