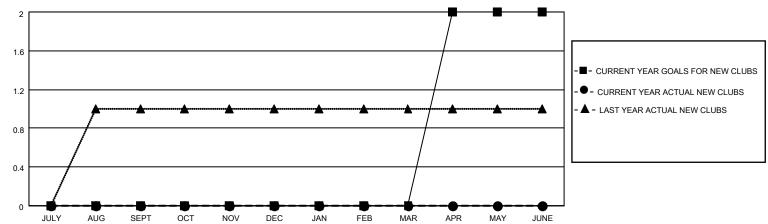

## District 14 K

Results as of: 8/31/2023

| Clubs                 |               |           |               | Members               |                       |                         |                                                    |
|-----------------------|---------------|-----------|---------------|-----------------------|-----------------------|-------------------------|----------------------------------------------------|
| RESULTS FOR 2023-2024 |               |           |               | RESULTS FOR 2023-2024 |                       |                         |                                                    |
| QUARTER               | NEW CLUB GOAL | NEW CLUBS | DROPPED CLUBS | QUARTER MEMB          | ER GROWTH NET<br>GOAL | MEMBER GROWTH<br>ACTUAL | DROPPED<br>MEMBERS ACTUAL<br>(including transfers) |
| JULY/AUG/SEPT         | 0             | 0         | 0             | JULY/AUG/SEPT         | 10                    | 9                       | 5                                                  |
| OCT/NOV/DEC           | 0             | 0         | 0             | OCT/NOV/DEC           | 10                    | 0                       | 0                                                  |
| JAN/FEB/MAR           | 0             | 0         | 0             | JAN/FEB/MAR           | 20                    | 0                       | 0                                                  |
| APR/MAY/JUNE          | 2             | 0         | 0             | APR/MAY/JUNE          | 10                    | 0                       | 0                                                  |

## GOALS AND ACTUAL NEW CLUBS CUMULATIVE

JAN

| <b>-</b>   | MEMBER GROWTH NET GOAL |
|------------|------------------------|
| <b>)</b> - | MEMBER GROWTH ACTUAL   |

▲ - LAST YEAR MEMBERSHIP ACTUAL

| DROPPED CLUBS: 0 |   | 5 CLUBS OF 28 ADDED 1 OR<br>MORE NEW MEMBERS | GENDER DISTRIBUTION             |                           |    |
|------------------|---|----------------------------------------------|---------------------------------|---------------------------|----|
|                  |   | MORE NEW MEMBERS                             | MALE                            | 457 (63.38%)              |    |
|                  |   |                                              | FEMALE                          | 263 (36.48%)<br>0 (0.00%) |    |
| DROPPED MEMBERS  |   |                                              | NON BINARY                      |                           |    |
| DEGEAGED         | 0 |                                              | PREFER NOT TO ANSWER            | 1 (0.14%)                 |    |
| DECEASED         | 0 |                                              |                                 |                           |    |
| CLUB CANCELLED   | 0 | CLICK HERE FOR CUMULATIVE                    | TOTAL FAMILY UNIT MEMBERS       | 8                         | 97 |
| OTHER            | 5 | MEMBERSHIP DATA                              |                                 |                           |    |
| TOTAL            | 5 |                                              | FAMILY MEMBERS PAYING HALF DUES |                           | 50 |
|                  |   |                                              |                                 |                           |    |